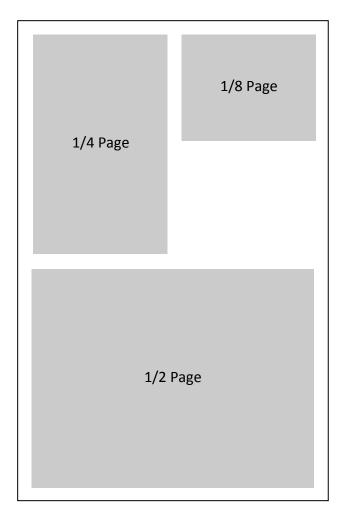

| Donation Value (Retail) | Ad Size   |                                                      |
|-------------------------|-----------|------------------------------------------------------|
| ≤ \$50                  | 1/8 page  | SPACE RESERVATIONS                                   |
| \$50 - \$100            | 1/4 page  | August 31st (Prescott) September 14th (Phoenix)      |
| \$100 - \$250           | 1/2 page  | ARTWORK DUE                                          |
| ≥ \$250                 | Full page | September 6th (Prescott)<br>September 20th (Phoenix) |

#### FESTIVAL PROGRAM ADVERTISING

| Ad Size  | Dimensions<br>(w x h) | Prescott* | Phoenix* | Both Festival<br>Programs* |
|----------|-----------------------|-----------|----------|----------------------------|
| Full     | 5" x 8"               | \$150     | \$200    | \$300                      |
| 1/2 Page | 5" x 3.875"           | \$125     | \$150    | \$225                      |
| 1/4 Page | 2.375" x 3.875"       | \$75      | \$100    | \$150                      |
| 1/8 Page | 2.375" x 1.875"       | \$50      | \$75     | \$100                      |