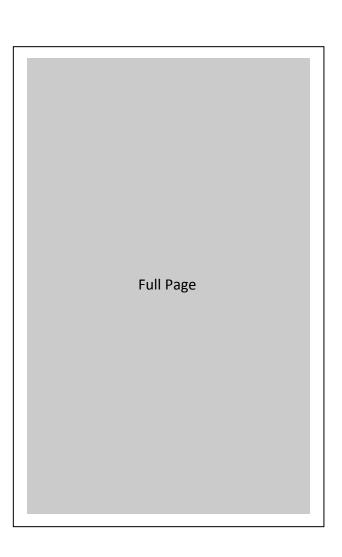

| Donation Value (Retail) | Ad Size   |                                                      |
|-------------------------|-----------|------------------------------------------------------|
| ≤ \$50                  | 1/8 page  | SPACE RESERVATIONS                                   |
| \$50 - \$100            | 1/4 page  | August 31st (Prescott) September 14th (Phoenix)      |
| \$100 - \$250           | 1/2 page  | ARTWORK DUE                                          |
| ≥ \$250                 | Full page | September 6th (Prescott)<br>September 20th (Phoenix) |

#### FESTIVAL PROGRAM ADVERTISING

| Ad Size  | Dimensions<br>(w x h) | Prescott* | Phoenix* | Both Festival<br>Programs* |
|----------|-----------------------|-----------|----------|----------------------------|
| Full     | 5" x 8"               | \$150     | \$200    | \$300                      |
| 1/2 Page | 5" x 3.875"           | \$125     | \$150    | \$225                      |
| 1/4 Page | 2.375" x 3.875"       | \$75      | \$100    | \$150                      |
| 1/8 Page | 2.375" x 1.875"       | \$50      | \$75     | \$100                      |